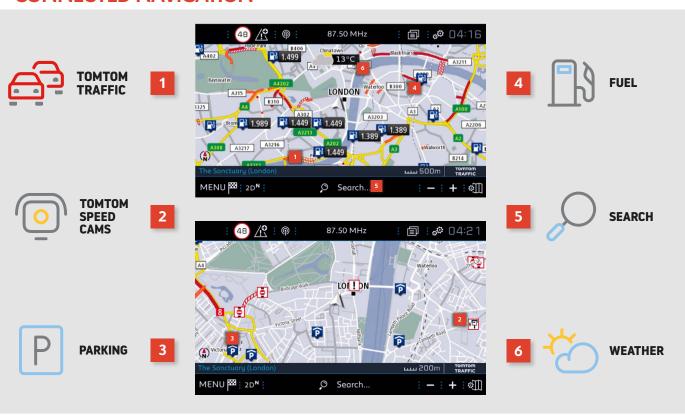

## **6 CONNECTED SERVICES**

## FOR FASTER JOURNEYS

Always know the fastest route with real-time TomTom Traffic information. Data is updated every 30 seconds. 99% of roads are covered.

#### HASSLE-FREE REFUELING

Search for service stations on the way or close to your destination and compare the fuel prices.

TOMTON SPEED CAMS

#### TOMTOM SPEED CAMS ALWAYS ALERTS YOU

on the speed cameras to prevent you from exceeding the limit\*.

**SEARCH** 

### SEARCH, FIND, GO

As you enter the first few letters, TomTom's Quick Search searches through the address and points of interest databases in the search engine.

#### **PARKING**

#### FIND A PARKING LOT

Don't spend hours going round in circles. Parking assist will find your closest parking lot and indicates the number of places available and the prices.

## WEATHE

## DON'T LET THE WEATHER CATCH YOU OUT

Don't let the weather ruin your journey. Find out how the weather will be like at any time during the day.