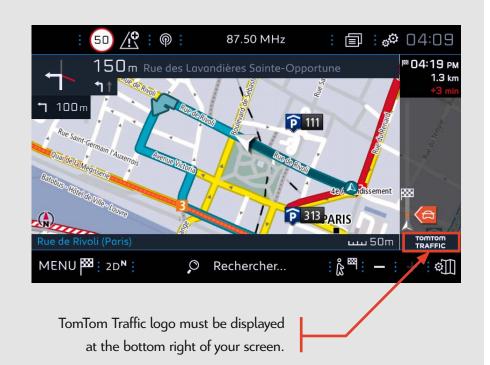

## FOR FASTER JOURNEYS

Always know the fastest route with real-time TomTom Traffic information. Data is updated every 30 seconds. 99% of roads are covered.

### SEARCH, FIND, GO

As you enter the first few letters, TomTom's Quick Search searches through the address and points of interest databases in the search engine.

#### FIND A PARKING LOT

Don't spend hours going round in circles. Parking assist will find your closest parking lot and indicates the number of places available and the prices.