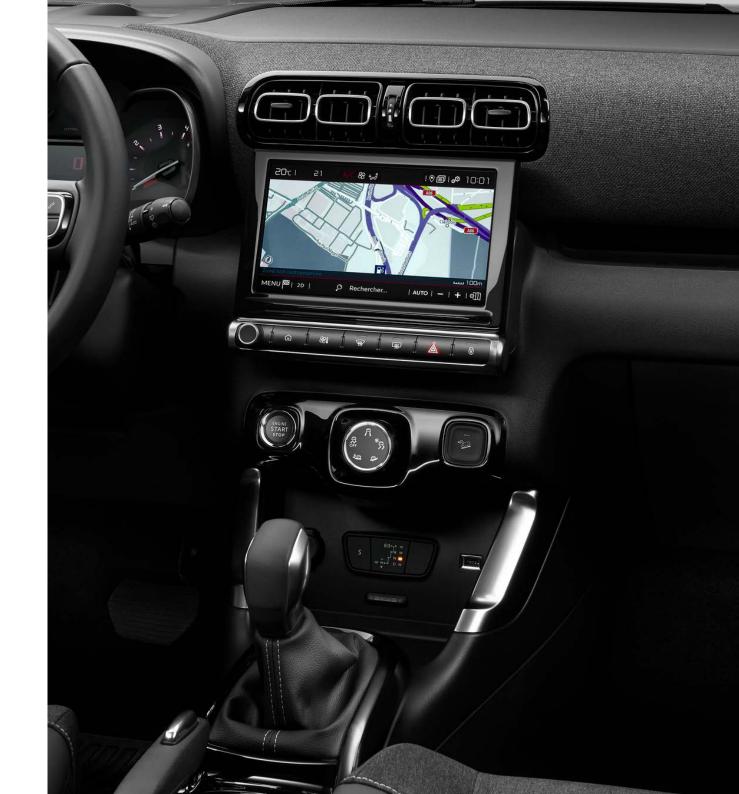

## CITROËN CONNECTED NAVIGATION

**TOMTOM** 



## WHAT IS CONNECTED NAVIGATION?



Citroën's connected Navigation offers real time connected services and voice recognition. It's designed to make your journey easier and safer with LIVE Traffic, rerouting and useful information such as fuel price stations, parking avaibility. A useful speedcam feature is also part of connected services which notify you of speed cameras along your route.

Citroën offers a **3 years subscription free of charge** at car purchase. In order to take the best of your navigation system, we recommend you to update the map regularly

## **6 CONNECTED SERVICES**



## FOR FASTER JOURNEYS

Always know the fastest route with real-time TomTom Traffic information. Data is updated every 30 seconds. 99% of roads are covered.



#### HASSLE-FREE REFUELING

Search for se